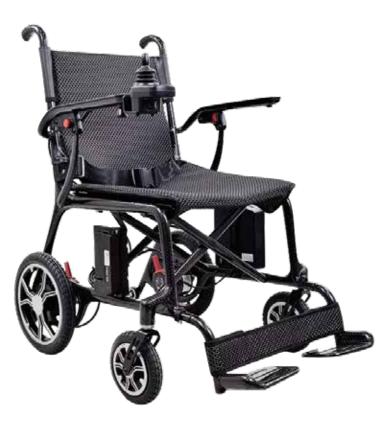

## Lite Ryder

Lightweight Folding Powerchair

**RC-Inn-N5909** 

| Motor                | DC 24V, 150W<br>brushless DC |
|----------------------|------------------------------|
| Controller           | Shanghai Micon               |
| Brake                | Electromagnetic              |
| Front wheel          | 6"                           |
| Rear wheel           | 10.6"                        |
| Weight capacity      | 100kg                        |
| Weight w/out battery | 11.85kg                      |
| Weight with battery  | 13kg                         |

## **Features**

Super Lightweight carbon fibre frame
Folds in one easy step for transportation
Comfortable padded seat & backrest
Lightweight removable Lithium battery
Compact easy to use joystick
Complete chair weighs less than 13kg with the battery

## **Tech Specs**

| Overall width           | 53cm                      |
|-------------------------|---------------------------|
| Overall length          | 90cm                      |
| Overall height          | 86cm                      |
| Seat width              | 43cm                      |
| Seat depth              | 40cm                      |
| Seat height from ground | 46cm                      |
| Backest height          | 40cm                      |
| Speed                   | 4.5kph                    |
| Turning radius          | 90cm                      |
| Gradient                | 3 degrees                 |
| Range                   | 10km                      |
| Battery                 | 24V / 10Ah<br>Lithium-ion |